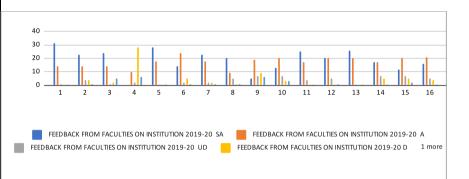

| Sl No. | Indicators                                                                                                                      | SA | A  | UD | D  | SD |
|--------|---------------------------------------------------------------------------------------------------------------------------------|----|----|----|----|----|
|        | The College Vision, philosophy & objectives are                                                                                 | 31 |    | 1  |    |    |
| 1      | referred to and reflected in college decisions                                                                                  | 31 | 14 | 1  | 0  | 0  |
| 2      | College provides opportunities for continuous development of Staff                                                              | 23 | 14 | 4  | 4  | 1  |
| 3      | Equal opportunities for all staff is provided                                                                                   | 24 | 14 | 1  | 2  | 5  |
| 4      | College has adequate medical facilities and is<br>equipped to handle medical and other<br>emergencies                           |    | 10 | 2  | 28 | 6  |
| 5      | Students are disciplined and respect the Staff members                                                                          | 28 | 18 | 0  | 0  | 0  |
| 6      | Rest rooms, toilets, laboratory, playground, classrooms are clean and well maintained                                           | 14 | 24 | 2  | 5  | 1  |
| 7      | Library is well equipped and is accessible                                                                                      | 23 | 18 | 2  | 2  | 1  |
| 8      | Laboratory requirements including equipments,<br>chemicals and specimens are regularly provided<br>by the college               | 20 | 9  | 5  | 1  | 1  |
| 9      | Computer facilities are made available for ICT based teaching to the teachers                                                   | 5  | 19 | 7  | 9  | 6  |
| 10     | College pays attention to conservation of<br>environment and has taken initiative on<br>implementing waste management practices | 13 | 20 | 7  | 3  | 3  |
| 11     | Principal/head is approachable and accessible and believes in building partnerships                                             | 25 | 17 | 4  | 0  | 0  |
| 12     | Parents are satisfied with the College procedures and policies                                                                  | 20 | 20 | 5  | 0  | 1  |
| 13     | Clean drinking water is available                                                                                               | 26 | 20 | 0  | 0  | 0  |
| 14     | Laboratory requirements including equipments,<br>chemicals and specimens are regularly provided<br>by the college               | 17 | 17 | 7  | 5  | 0  |
| 15     | Good facility and encouragement to the teachers for their research work                                                         | 12 | 20 | 7  | 5  | 2  |
| 16     | There is a mechanism for feedback, review and performance enhancement for the staff                                             | 16 | 21 | 5  | 4  | 0  |
|        | SA: STRONGLY AGREE                                                                                                              |    |    |    |    |    |
|        | A: AGREE                                                                                                                        |    |    |    |    |    |
|        | UD: UNDECIDED                                                                                                                   |    |    |    |    |    |
|        | D:DISAGREE                                                                                                                      |    |    |    |    |    |
|        | SD: STRONGLY DISAGREE                                                                                                           | 1  |    |    |    |    |

## FEEDBACK FROM FACULTIES ON INSTITUTION 2019-20

|        | FEEDBACK FROM STUDENTS ON                                                                                                      | INSTIT | UTION | YEAR-2 | 019-20 |     |                                                                                                                                                                                                                                                                                                                                                                                                                                                                                                                                                                                                                                                                                                                                                                                                                                                                                                                                                                                                                                                                                                                                                                                                                                                                                                                                                                                                                                                                                                                                                                                                                                                                                                                                                                                                                                                                                                                                                                                                                                                                                                                                |
|--------|--------------------------------------------------------------------------------------------------------------------------------|--------|-------|--------|--------|-----|--------------------------------------------------------------------------------------------------------------------------------------------------------------------------------------------------------------------------------------------------------------------------------------------------------------------------------------------------------------------------------------------------------------------------------------------------------------------------------------------------------------------------------------------------------------------------------------------------------------------------------------------------------------------------------------------------------------------------------------------------------------------------------------------------------------------------------------------------------------------------------------------------------------------------------------------------------------------------------------------------------------------------------------------------------------------------------------------------------------------------------------------------------------------------------------------------------------------------------------------------------------------------------------------------------------------------------------------------------------------------------------------------------------------------------------------------------------------------------------------------------------------------------------------------------------------------------------------------------------------------------------------------------------------------------------------------------------------------------------------------------------------------------------------------------------------------------------------------------------------------------------------------------------------------------------------------------------------------------------------------------------------------------------------------------------------------------------------------------------------------------|
| 51 No. | Indicators                                                                                                                     | 1      | 2     | 3      | 4      | 5   |                                                                                                                                                                                                                                                                                                                                                                                                                                                                                                                                                                                                                                                                                                                                                                                                                                                                                                                                                                                                                                                                                                                                                                                                                                                                                                                                                                                                                                                                                                                                                                                                                                                                                                                                                                                                                                                                                                                                                                                                                                                                                                                                |
| 1      | Quality of teaching                                                                                                            | 1      | 3     | 5      | 8      | 108 | FEEDBACK FROM STUDENTS ON INSTITUTION                                                                                                                                                                                                                                                                                                                                                                                                                                                                                                                                                                                                                                                                                                                                                                                                                                                                                                                                                                                                                                                                                                                                                                                                                                                                                                                                                                                                                                                                                                                                                                                                                                                                                                                                                                                                                                                                                                                                                                                                                                                                                          |
| 2      | Practical/ Laboratory (if applicable)                                                                                          | 0      | 8     | 15     | 22     | 80  | 125                                                                                                                                                                                                                                                                                                                                                                                                                                                                                                                                                                                                                                                                                                                                                                                                                                                                                                                                                                                                                                                                                                                                                                                                                                                                                                                                                                                                                                                                                                                                                                                                                                                                                                                                                                                                                                                                                                                                                                                                                                                                                                                            |
| 3      | Study Materials                                                                                                                | 4      | 5     | 5      | 9      | 102 |                                                                                                                                                                                                                                                                                                                                                                                                                                                                                                                                                                                                                                                                                                                                                                                                                                                                                                                                                                                                                                                                                                                                                                                                                                                                                                                                                                                                                                                                                                                                                                                                                                                                                                                                                                                                                                                                                                                                                                                                                                                                                                                                |
| 4      | Examination and Evaluation                                                                                                     | 6      | 8     | 13     | 17     | 81  | 100                                                                                                                                                                                                                                                                                                                                                                                                                                                                                                                                                                                                                                                                                                                                                                                                                                                                                                                                                                                                                                                                                                                                                                                                                                                                                                                                                                                                                                                                                                                                                                                                                                                                                                                                                                                                                                                                                                                                                                                                                                                                                                                            |
| 5      | Teacher guidance and counseling                                                                                                | 2      | 3     | 6      | 9      | 105 |                                                                                                                                                                                                                                                                                                                                                                                                                                                                                                                                                                                                                                                                                                                                                                                                                                                                                                                                                                                                                                                                                                                                                                                                                                                                                                                                                                                                                                                                                                                                                                                                                                                                                                                                                                                                                                                                                                                                                                                                                                                                                                                                |
| 6      | Seminar                                                                                                                        | 2      | 1     | 7      | 21     | 94  | 75                                                                                                                                                                                                                                                                                                                                                                                                                                                                                                                                                                                                                                                                                                                                                                                                                                                                                                                                                                                                                                                                                                                                                                                                                                                                                                                                                                                                                                                                                                                                                                                                                                                                                                                                                                                                                                                                                                                                                                                                                                                                                                                             |
| 7      | Central Library Facility                                                                                                       | 3      | 8     | 11     | 9      | 94  |                                                                                                                                                                                                                                                                                                                                                                                                                                                                                                                                                                                                                                                                                                                                                                                                                                                                                                                                                                                                                                                                                                                                                                                                                                                                                                                                                                                                                                                                                                                                                                                                                                                                                                                                                                                                                                                                                                                                                                                                                                                                                                                                |
| 8      | Departmental/ Seminar Library                                                                                                  | 8      | 3     | 7      | 13     | 94  | 50                                                                                                                                                                                                                                                                                                                                                                                                                                                                                                                                                                                                                                                                                                                                                                                                                                                                                                                                                                                                                                                                                                                                                                                                                                                                                                                                                                                                                                                                                                                                                                                                                                                                                                                                                                                                                                                                                                                                                                                                                                                                                                                             |
| 9      | Extension Activities (NCC,NSS,<br>SCOUT & GUIDES)                                                                              | 3      | 7     | 5      | 11     | 98  | 25                                                                                                                                                                                                                                                                                                                                                                                                                                                                                                                                                                                                                                                                                                                                                                                                                                                                                                                                                                                                                                                                                                                                                                                                                                                                                                                                                                                                                                                                                                                                                                                                                                                                                                                                                                                                                                                                                                                                                                                                                                                                                                                             |
| 10     | Institutional Support for participation in<br>extracurricular activities at institutional<br>level/state level/national level. | 9      | 7     | 9      | 20     | 80  |                                                                                                                                                                                                                                                                                                                                                                                                                                                                                                                                                                                                                                                                                                                                                                                                                                                                                                                                                                                                                                                                                                                                                                                                                                                                                                                                                                                                                                                                                                                                                                                                                                                                                                                                                                                                                                                                                                                                                                                                                                                                                                                                |
| 11     | Sports                                                                                                                         | 6      | 12    | 13     | 12     | 82  | to service on the service of the ser |
| 12     | Canteen                                                                                                                        | 30     | 4     | 5      | 12     | 74  | Due this could be a co |
| 13     | Medical Facility                                                                                                               | 17     | 7     | 12     | 13     | 76  | or again the case can be again the second th |
| 14     | Cleanliness and Ambience in campus                                                                                             | 3      | 10    | 13     | 11     | 88  |                                                                                                                                                                                                                                                                                                                                                                                                                                                                                                                                                                                                                                                                                                                                                                                                                                                                                                                                                                                                                                                                                                                                                                                                                                                                                                                                                                                                                                                                                                                                                                                                                                                                                                                                                                                                                                                                                                                                                                                                                                                                                                                                |
| 15     | Security Arrangements                                                                                                          | 3      | 7     | 8      | 13     | 94  | FEEDBACK FROM STUDENTS ON INSTITUTION YEAR-2019-20 1<br>FEEDBACK FROM STUDENTS ON INSTITUTION YEAR-2019-20 2                                                                                                                                                                                                                                                                                                                                                                                                                                                                                                                                                                                                                                                                                                                                                                                                                                                                                                                                                                                                                                                                                                                                                                                                                                                                                                                                                                                                                                                                                                                                                                                                                                                                                                                                                                                                                                                                                                                                                                                                                   |
| 16     | Functioning of Grievance Cell                                                                                                  | 3      | 7     | 11     | 17     | 87  | FEEDBACK FROM STUDENTS ON INSTITUTION YEAR-2019-20 3                                                                                                                                                                                                                                                                                                                                                                                                                                                                                                                                                                                                                                                                                                                                                                                                                                                                                                                                                                                                                                                                                                                                                                                                                                                                                                                                                                                                                                                                                                                                                                                                                                                                                                                                                                                                                                                                                                                                                                                                                                                                           |
| 17     | Functioning of Anti-Ragging Cell                                                                                               | 8      | 7     | 7      | 12     | 91  | FEEDBACK FROM STUDENTS ON INSTITUTION YEAR-2019-20 4                                                                                                                                                                                                                                                                                                                                                                                                                                                                                                                                                                                                                                                                                                                                                                                                                                                                                                                                                                                                                                                                                                                                                                                                                                                                                                                                                                                                                                                                                                                                                                                                                                                                                                                                                                                                                                                                                                                                                                                                                                                                           |
| 18     | Functioning of Career Counseling Cell                                                                                          | 3      | 2     | 8      | 22     | 90  | FEEDBACK FROM STUDENTS ON INSTITUTION YEAR-2019-20 5                                                                                                                                                                                                                                                                                                                                                                                                                                                                                                                                                                                                                                                                                                                                                                                                                                                                                                                                                                                                                                                                                                                                                                                                                                                                                                                                                                                                                                                                                                                                                                                                                                                                                                                                                                                                                                                                                                                                                                                                                                                                           |
| 19     | Sexual Harassment Prevention and<br>Woman Grievance Redressal Committee                                                        | 0      | 2     | 3      | 7      | 113 |                                                                                                                                                                                                                                                                                                                                                                                                                                                                                                                                                                                                                                                                                                                                                                                                                                                                                                                                                                                                                                                                                                                                                                                                                                                                                                                                                                                                                                                                                                                                                                                                                                                                                                                                                                                                                                                                                                                                                                                                                                                                                                                                |
|        | SCALE OF 1 TO 5 WITH 5 BEING<br>THE HIGHEST                                                                                    |        |       |        |        |     |                                                                                                                                                                                                                                                                                                                                                                                                                                                                                                                                                                                                                                                                                                                                                                                                                                                                                                                                                                                                                                                                                                                                                                                                                                                                                                                                                                                                                                                                                                                                                                                                                                                                                                                                                                                                                                                                                                                                                                                                                                                                                                                                |