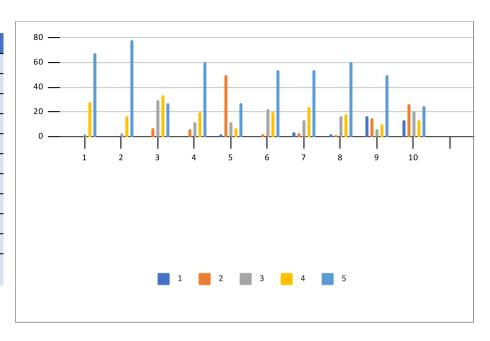

| FEEDBACK FROM PARENTS TEAR-2019-20 |                                             |    |    |    |    |    |  |  |  |  |
|------------------------------------|---------------------------------------------|----|----|----|----|----|--|--|--|--|
| SI No.                             | Indicators                                  | 1  | 2  | 3  | 4  | 5  |  |  |  |  |
| 1                                  | Quality of teaching                         | 0  | 0  | 2  | 28 | 68 |  |  |  |  |
| 2                                  | Discipline                                  | 0  |    | 3  | 17 | 78 |  |  |  |  |
| 3                                  | Co-curricular Activities                    | 0  | 7  | 30 | 34 | 27 |  |  |  |  |
| 4                                  | Campus Atmosphere                           | 0  | 6  | 12 | 20 | 60 |  |  |  |  |
| 5                                  | Sports Facilities                           | 2  | 50 | 12 | 7  | 27 |  |  |  |  |
| 6                                  | Examination System                          | 0  | 2  | 22 | 20 | 54 |  |  |  |  |
| 7                                  | Library Facility                            | 4  | 3  | 13 | 24 | 54 |  |  |  |  |
| 8                                  | Security Facility                           | 2  | 1  | 17 | 18 | 60 |  |  |  |  |
| 9                                  | Canteen Facility                            | 17 | 15 | 6  | 10 | 50 |  |  |  |  |
| 10                                 | Medical Facility                            | 13 | 26 | 21 | 13 | 25 |  |  |  |  |
|                                    | SCALE OF 1 TO 5 WITH 5<br>BEING THE HIGHEST |    |    |    |    |    |  |  |  |  |

## FEEDBACK FROM PARENTS YEAR-2019-20